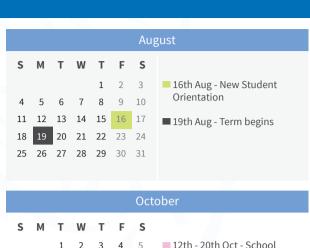

## CALENDAR 2024-2025

|    |    |    |    |    |    | UC | toper                       |
|----|----|----|----|----|----|----|-----------------------------|
| S  | М  | Т  | W  | Т  | F  | S  |                             |
|    |    | 1  | 2  | 3  | 4  | 5  | 12th - 20th Oct - School    |
| 6  | 7  | 8  | 9  | 10 | 11 | 12 | Holiday                     |
| 13 | 14 | 15 | 16 | 17 | 18 | 19 | 21st - 22th Oct - Staff     |
| 20 | 21 | 22 | 23 | 24 | 25 | 26 | Training Days               |
| 27 | 28 | 29 | 30 | 31 |    |    | ■ 31th Oct - Deepavali (PH) |
|    |    |    |    |    |    |    |                             |